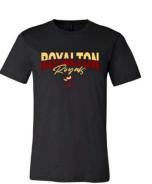

### Adult/Youth Bella Canvas soft style short sleeve t-shirt\*

**Details:** Adult is Retail fit (so not boxy) Unisex sizing. True to size.

The youth t-shirts run small compared to basic t-shirts. Suggest sizing up.

Adult sizing:

Black XS-4X

Maroon XS-XL

Heather yellow gold XS-4X

Youth sizing:

Black S-XL

Maroon S-XL

Heather yellow gold S-XL

Price: Adult \$14.00

Youth \$12.00