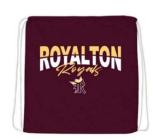

### Royalton Royals Cinch sak\*

**Details:** 14 x 18 100% cotton.

**Color:** Maroon **Price:** \$10.00

\*Name personalization \$5.00 per each garment can be added to sweatshirts, t-shirts, long sleeve t-shirts, reverse side of cinch sak