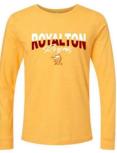

### Adult/Youth Bella Canvas soft style long sleeve tshirt\*

**Details:** Adult is Retail fit (so not boxy) Unisex sizing. True to size. The youth t-shirts run small compared to basic t-shirts. Suggest sizing

up.

### Adult sizing:

Dark grey heather XS-XL Heather yellow gold XS-2X

### Youth sizing:

Dark grey heather S-XL Heather yellow gold S-L

**Price: Adult** \$20.00 **Youth** \$18.00