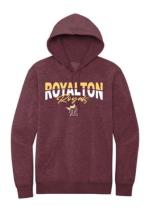

### Adult/Youth hooded sweatshirt\*

Details: Soft, 8.3-ounce, 100% ring spun cotton. Unisex sizing

**Adult sizing:** Black XS-4X

Heather cardinal XS-4X

Youth sizing: Black S-XL

Price: Adult \$27.00 Youth \$23.00