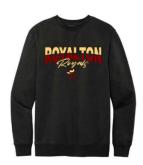

## Adult/Youth crewneck sweatshirt \*

**Details:** Adult-Soft, 8.3-ounce, 100% ring spun cotton. Unisex sizing Youth- 8 oz, 50/50 cotton poly blend. Recommended to size up 1 size

from t-shirt size. **Adult sizing:**Black S-4X

Youth sizing: Maroon S-XL

**Price: Adult** \$25.00 **Youth** \$20.00