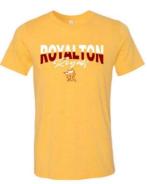

### Adult/Youth Bella Canvas soft style short sleeve t-shirt\*

**Details:** Adult is Retail fit (so not boxy) Unisex sizing. True to size.

The youth t-shirts run small compared to basic t-shirts. Suggest sizing up.

Adult sizing:

Black XS-4X

Maroon XS-XL

Heather yellow gold XS-4X

Youth sizing:

Black S-XL

Maroon S-XL

Heather yellow gold S-XL

Price: Adult \$14.00

Youth \$12.00