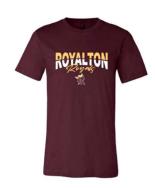

### Adult/Youth Bella Canvas soft style short sleeve t-shirt\*

**Details:** Adult is Retail fit (so not boxy) Unisex sizing. True to size.

The youth t-shirts run small compared to basic t-shirts. Suggest sizing up.

Adult sizing:

Black XS-4X

Maroon XS-XL

Heather yellow gold XS-4X

Youth sizing:

Black S-XL

Maroon S-XL

Heather yellow gold S-XL

Price: Adult \$14.00

Youth \$12.00