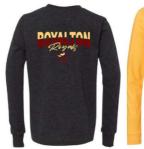

## Adult/Youth crewneck sweatshirt \*

**Details:** Adult-Soft, 8.3-ounce, 100% ring spun cotton. Unisex sizing Youth- 8 oz, 50/50 cotton poly blend. Recommended to size up 1 size

from t-shirt size. **Adult sizing:**Black S-4X

Youth sizing: Maroon S-XL

**Price: Adult** \$25.00 **Youth** \$20.00