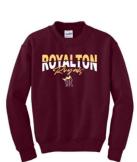

## Adult/Youth crewneck sweatshirt \*

**Details:** Adult-Soft, 8.3-ounce, 100% ring spun cotton. Unisex sizing Youth- 8 oz, 50/50 cotton poly blend. Recommended to size up 1 size

from t-shirt size. **Adult sizing:**Black S-4X

Youth sizing: Maroon S-XL

**Price: Adult** \$25.00 **Youth** \$20.00