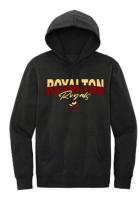

### Adult/Youth hooded sweatshirt\*

Details: Soft, 8.3-ounce, 100% ring spun cotton. Unisex sizing

**Adult sizing:** Black XS-4X

Heather cardinal XS-4X

Youth sizing: Black S-XL

Price: Adult \$27.00 Youth \$23.00